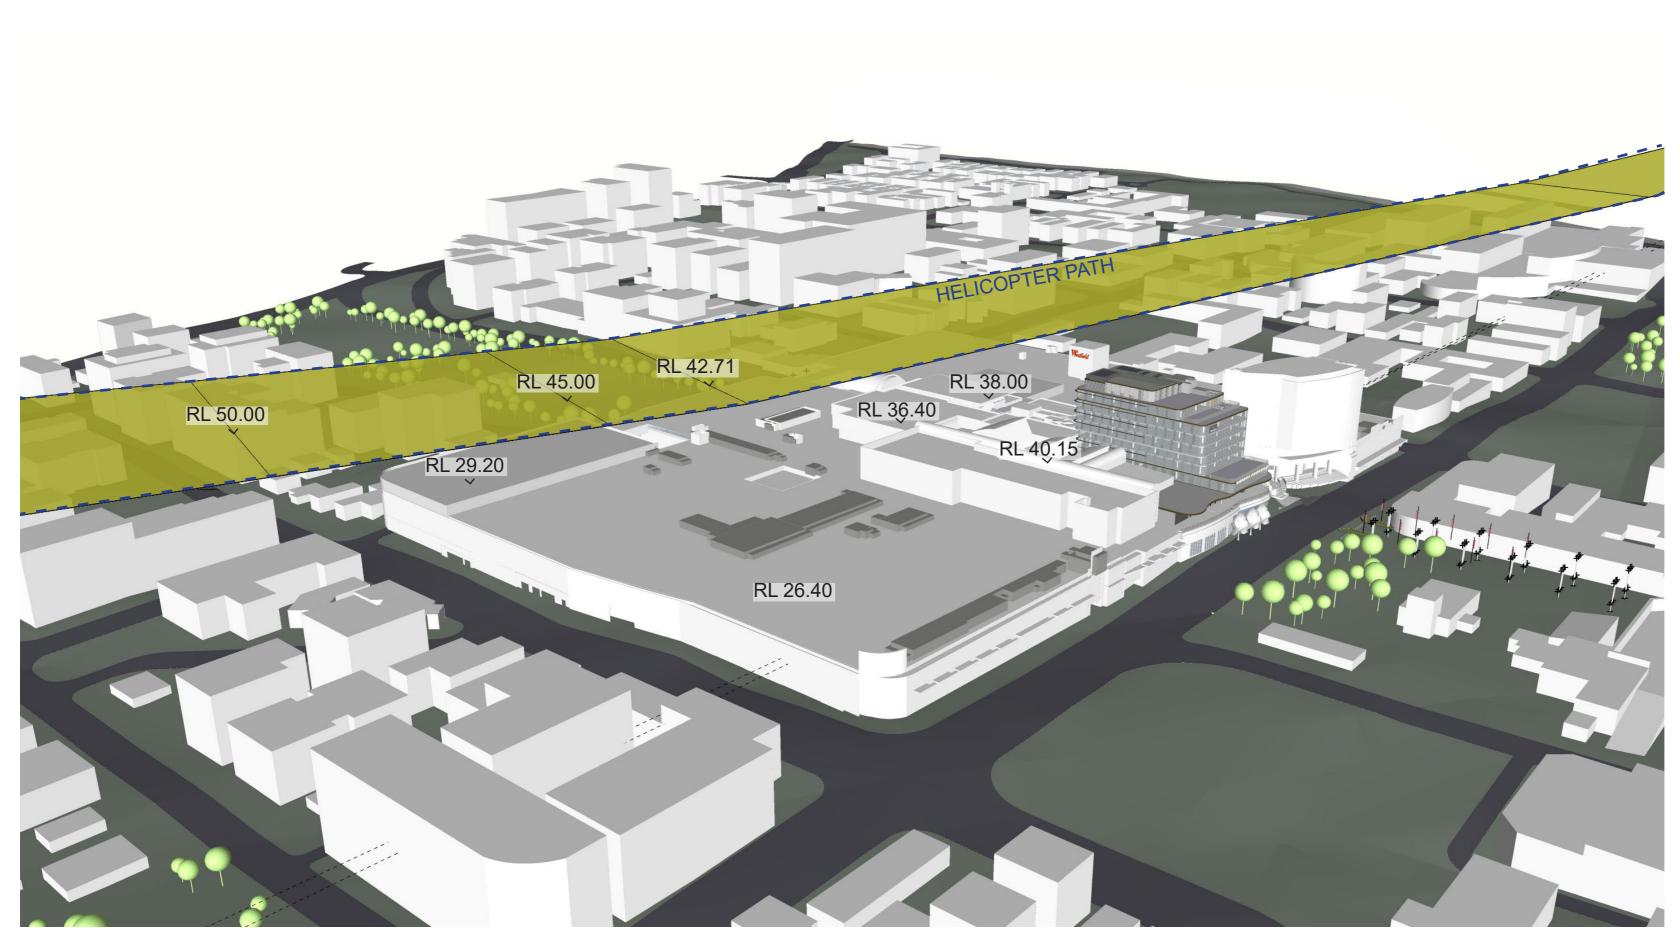

## HOSPITAL HELICOPTER AIRSPACE

INFORMATION FROM LIVERPOOL LOCAL ENVIRONMENTAL PLAN 2008 (SHEETS KYS 011)

3D VIEW 1 - PROPOSED MASSING LOOKING NE (NTS)

3D VIEW 2 - PROPOSED MASSING LOOKING NW (NTS)

NOTES:

HOSPITAL HELICOPTER PATH SUMMARY

WESTFIELD LIVERPOOL

DEVELOPMENT APPLICATION RFI

Project Number
5222
Scale @ Sheet Size
100% @ A1

SK04