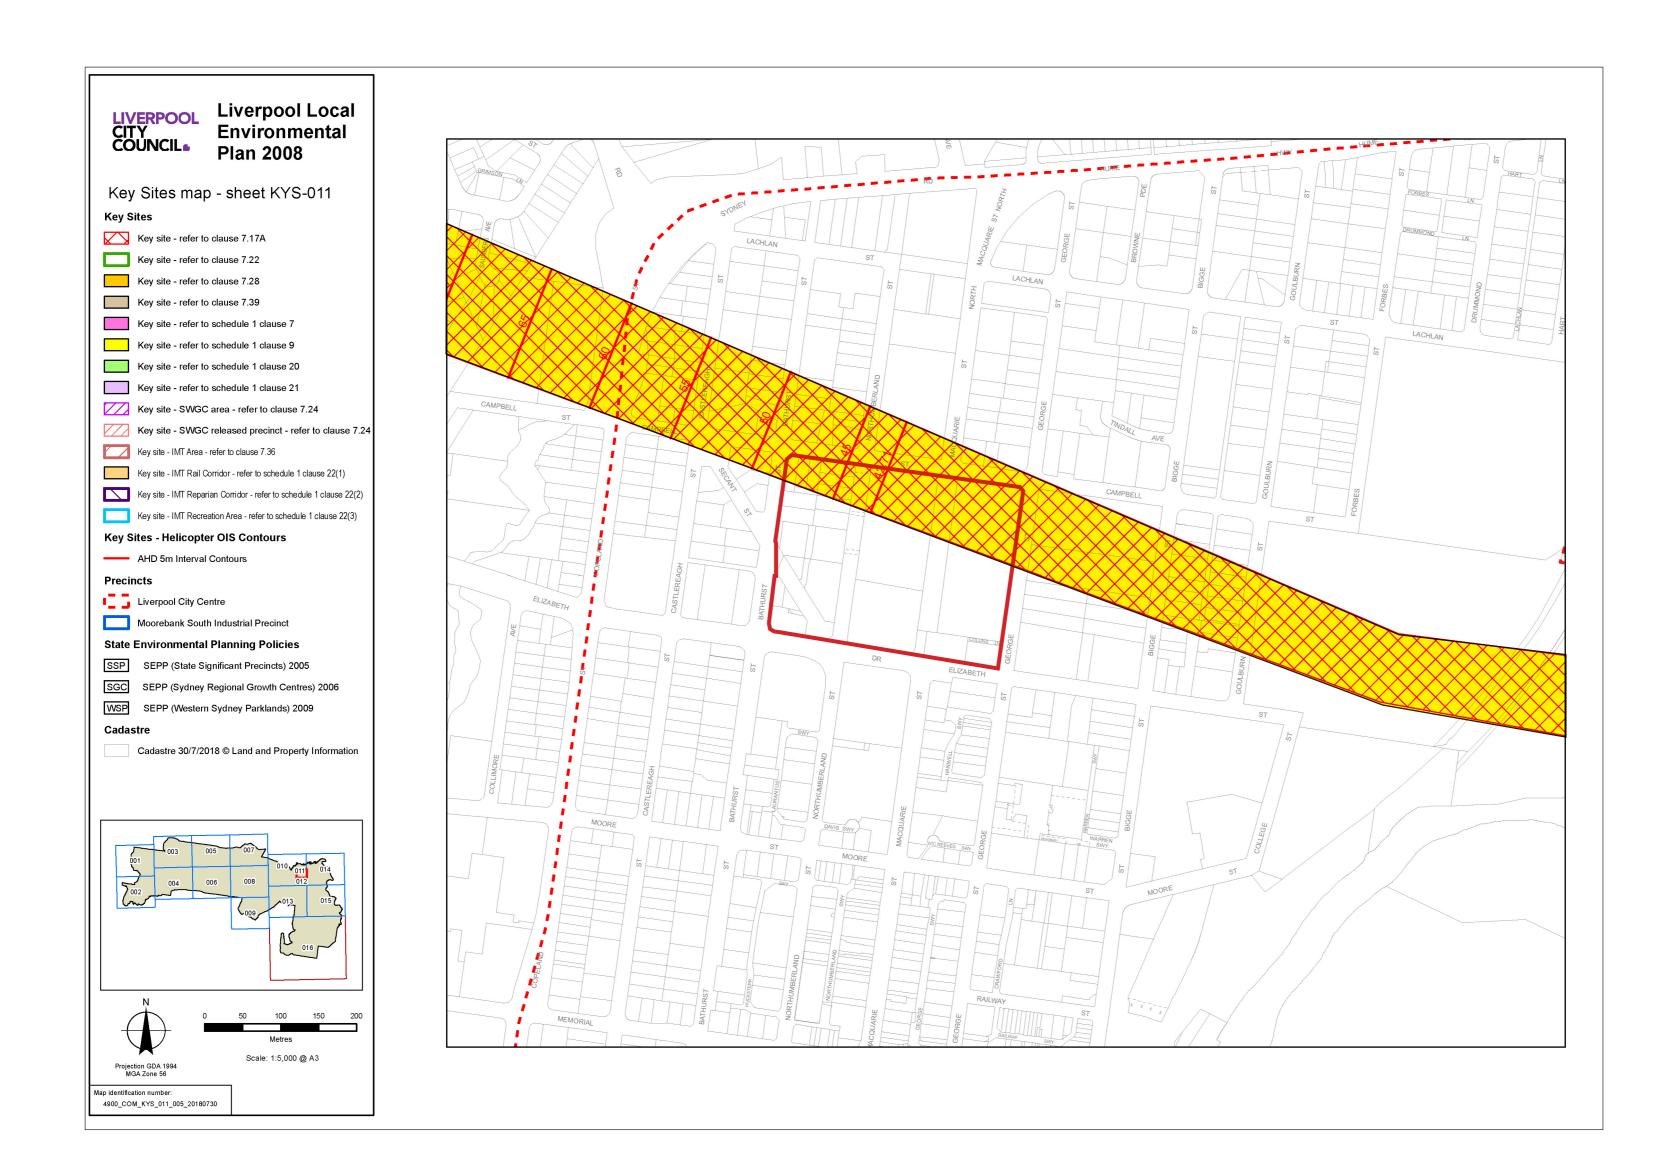

## HOSPITAL HELICOPTER AIRSPACE

INFORMATION FROM LIVERPOOL LOCAL ENVIRONMENTAL PLAN 2008 (SHEETS KYS 011)

3D VIEW 1 - PROPOSED MASSING LOOKING NE (NTS)

3D VIEW 2 - PROPOSED MASSING LOOKING NW (NTS)

NOTES:

HOSPITAL HELICOPTER PATH SUMMARY

WESTFIELD LIVERPOOL

DEVELOPMENT APPLICATION RFI

Project Number
5222
Scale @ Sheet Size
100% @ A1

SK04