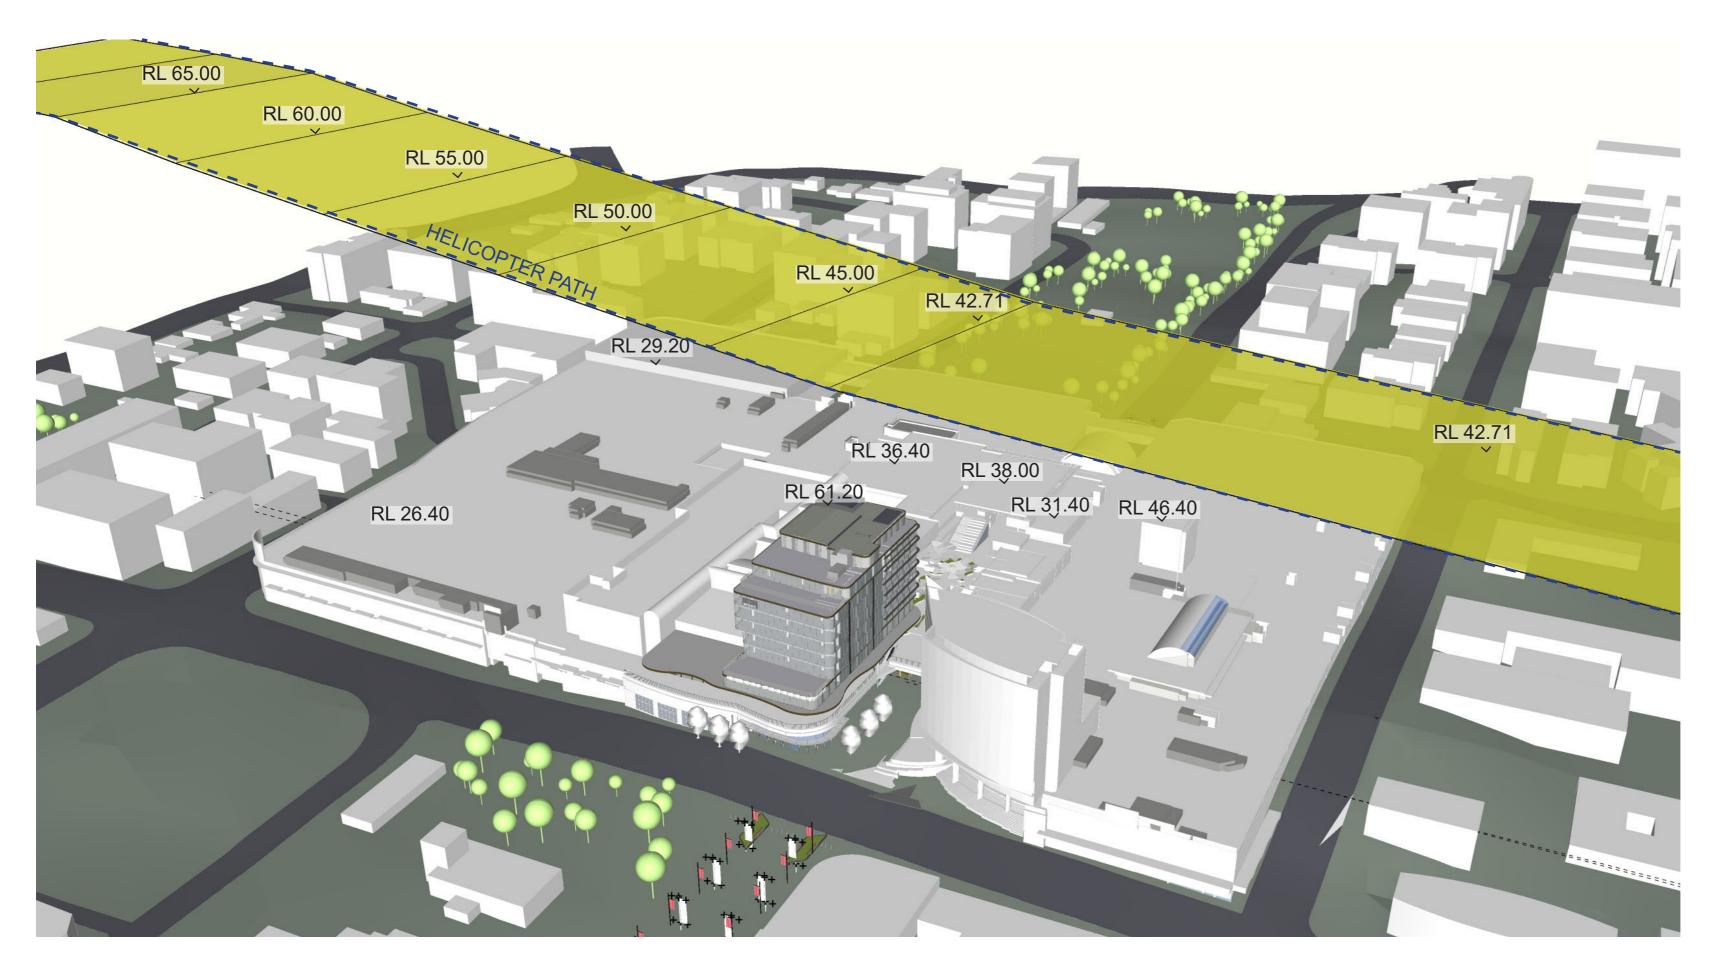

## HOSPITAL HELICOPTER AIRSPACE

RL 26.40 RL 38.00 RL 36.40 RL 46.40 RL 31.40 RL 62.30 SITE PLAN ELIZABETH DRIVE BELOW 1:1000 @ A1

**INFORMATION FROM** LIVERPOOL LOCAL **ENVIRONMENTAL PLAN 2008** (SHEETS KYS 011)

> **HOSPITAL** HELICOPTER PATH SUMMARY

**WESTFIELD LIVERPOOL** 

DEVELOPMENT **APPLICATION RFI** 

5222 100% @ A1

13-12-2019

SK05